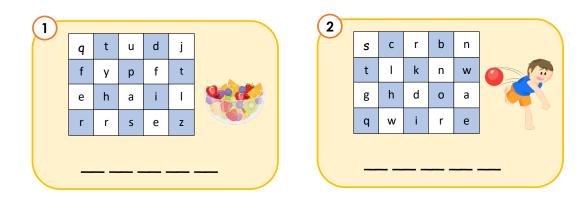

Phonics advance

Unscramble the letters.

www.monkeyspace.live

© Monkey Tree English Learning Center Ltd. (2021). All rights reserved. The content herein has been produced exclusively for Monkey Tree English Learning Center Ltd. and is intended for the individual use of subscribed students only. No third parties are permitted to reproduce, distribute or in any way make use of this material without the explicit permission of Monkey Tree English Learning Center Ltd.

#### Page 2

1. fruit 2. clue 3. fume 4. stew 5. huge

- 6. chew
- 7. glue 8. juice
- 9. blue