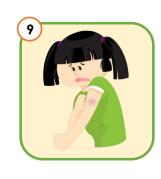

#### Page 7 1. bird 2. tame 3. meat 4. rude

- 5. bite
- 6. cruise
- 7. new
- 8. suit