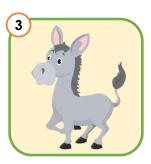

Phonics advance

Complete the word with the missing letters.

С

m

f

ew

ew

h

b

h

С

www.monkeyspace.live

g

ue

© Monkey Tree English Learning Center Ltd. (2021). All rights reserved. The content herein has been produced exclusively for Monkey Tree English Learning Center Ltd. and is intended for the individual use of subscribed students only. No third parties are permitted to reproduce, distribute or in any way make use of this material without the explicit permission of Monkey Tree English Learning Center Ltd.