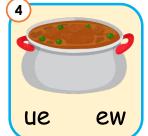

Phonics advance

Complete the word with the missing letters.

С

m

f

ew

ew

h