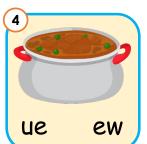

Phonics advance

Look at the picture and circle the correct answer.

ue

u

u ui

ew

u

u u\_e

u\_e

u

ue

u

u

U

ui

U

u\_e

ui

www.monkeyspace.live

© Monkey Tree English Learning Center Ltd. (2021). All rights reserved. The content herein has been produced exclusively for Monkey Tree English Learning Center Ltd. and is intended for the individual use of subscribed students only. No third parties are permitted to reproduce, distribute or in any way make use of this material without the explicit permission of Monkey Tree English Learning Center Ltd.