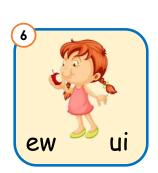

Phonics advance

Look at the picture and circle the correct answer.

ue

u

u ui

ew

u

u u\_e

u\_e

u

ue

u

u

U

ui

U

u\_e

ui

www.monkeyspace.live

© Monkey Tree English Learning Center Ltd. (2021). All rights reserved. The content herein has been produced exclusively for Monkey Tree English Learning Center Ltd. and is intended for the individual use of subscribed students only. No third parties are permitted to reproduce, distribute or in any way make use of this material without the explicit permission of Monkey Tree English Learning Center Ltd.