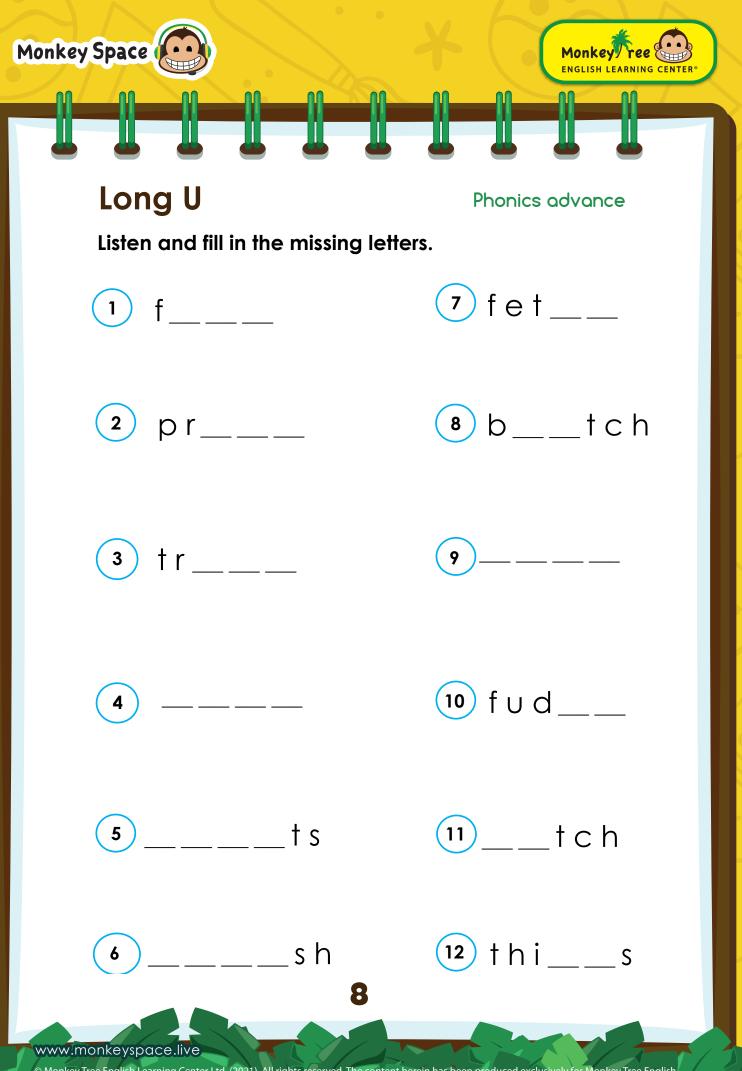

## Page 8

1. flask 2. press 3. trick 4. skip 5. splits 6. squash 7. fetch 8. blotch 9. rush 10. fudge 11. ditch 12. things

www.monkeyspace.live

© Monkey Tree English Learning Center Ltd. (2021). All rights reserved. The content herein has been produced exclusively for Monkey Tree English Learning Center Ltd. and is intended for the individual use of subscribed students only. No third parties are permitted to reproduce, distribute or in any way make use of this material without the explicit permission of Monkey Tree English Learning Center Ltd.