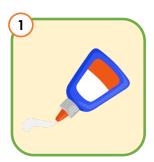

Phonics advance

Look at the picture and circle the correct answer.

ue

u

u ui

ew

u

u u\_e

u\_e

u

ue

u

u

U

ui

U

u\_e

ui

www.monkeyspace.live

© Monkey Tree English Learning Center Ltd. (2021). All rights reserved. The content herein has been produced exclusively for Monkey Tree English Learning Center Ltd. and is intended for the individual use of subscribed students only. No third parties are permitted to reproduce, distribute or in any way make use of this material without the explicit permission of Monkey Tree English Learning Center Ltd.