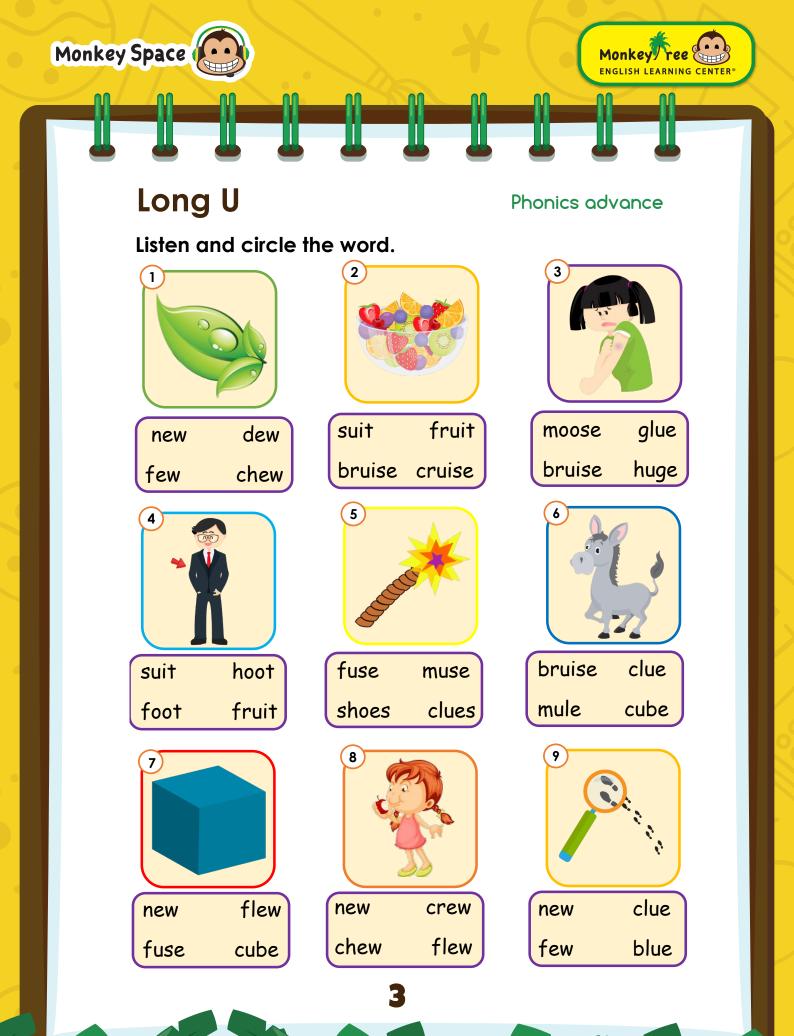

### Phonics advance

#### Page 3

- 1. dew
- 2. fruit
- 3. bruise
- 4. suit
- 5. fuse
- 6. mule
- 7. cube
- 8. chew
- 9. clue