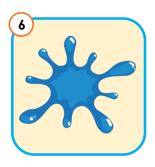

Phonics advance

Complete the word with the missing letters.

С

m

f

ew

ew

h

b

h

С

www.monkeyspace.live

g

ue

© Monkey Tree English Learning Center Ltd. (2021). All rights reserved. The content herein has been produced exclusively for Monkey Tree English Learning Center Ltd. and is intended for the individual use of subscribed students only. No third parties are permitted to reproduce, distribute or in any way make use of this material without the explicit permission of Monkey Tree English Learning Center Ltd.