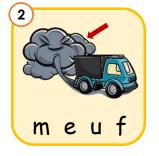

Phonics advance

Complete the word with the missing letters.

С

m

f

ew

ew

h

b

h

С

www.monkeyspace.live

g

ue

© Monkey Tree English Learning Center Ltd. (2021). All rights reserved. The content herein has been produced exclusively for Monkey Tree English Learning Center Ltd. and is intended for the individual use of subscribed students only. No third parties are permitted to reproduce, distribute or in any way make use of this material without the explicit permission of Monkey Tree English Learning Center Ltd.