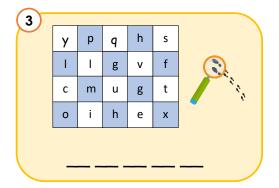

Phonics advance

Unscramble the letters.

www.monkeyspace.live

© Monkey Tree English Learning Center Ltd. (2021). All rights reserved. The content herein has been produced exclusively for Monkey Tree English Learning Center Ltd. and is intended for the individual use of subscribed students only. No third parties are permitted to reproduce, distribute or in any way make use of this material without the explicit permission of Monkey Tree English Learning Center Ltd.

#### Page 5

1. fruit 2. throw 3. clues 4. green 5. shred 6. mules