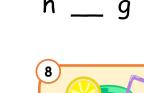

Phonics advance

Look at the picture and circle the correct answer.

ue

u

u ui

ew

u

u u\_e