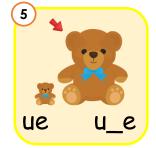

Phonics advance

Look at the picture and circle the correct answer.

ue

u

u ui

ew

u

u u\_e

u\_e

u

ue

u

u

U

ui

U

u\_e

ui

www.monkeyspace.live

© Monkey Tree English Learning Center Ltd. (2021). All rights reserved. The content herein has been produced exclusively for Monkey Tree English Learning Center Ltd. and is intended for the individual use of subscribed students only. No third parties are permitted to reproduce, distribute or in any way make use of this material without the explicit permission of Monkey Tree English Learning Center Ltd.