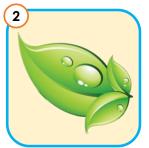

Phonics advance

Look at the picture and circle the correct answer.

ue

u

u ui

ew

u

u u\_e

u\_e

u

ue

u

u

U

ui

U

u\_e

ui

www.monkeyspace.live

© Monkey Tree English Learning Center Ltd. (2021). All rights reserved. The content herein has been produced exclusively for Monkey Tree English Learning Center Ltd. and is intended for the individual use of subscribed students only. No third parties are permitted to reproduce, distribute or in any way make use of this material without the explicit permission of Monkey Tree English Learning Center Ltd.