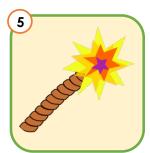

Phonics advance

Look at the picture and circle the correct answer.

ue

u

u ui

ew

u

u u\_e

u\_e

u

ue

u

u

U

ui

U

u\_e

ui

www.monkeyspace.live

© Monkey Tree English Learning Center Ltd. (2021). All rights reserved. The content herein has been produced exclusively for Monkey Tree English Learning Center Ltd. and is intended for the individual use of subscribed students only. No third parties are permitted to reproduce, distribute or in any way make use of this material without the explicit permission of Monkey Tree English Learning Center Ltd.