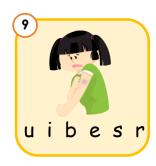

Phonics advance

Unscramble the letters.

www.monkeyspace.live

© Monkey Tree English Learning Center Ltd. (2021). All rights reserved. The content herein has been produced exclusively for Monkey Tree English Learning Center Ltd. and is intended for the individual use of subscribed students only. No third parties are permitted to reproduce, distribute or in any way make use of this material without the explicit permission of Monkey Tree English Learning Center Ltd.

#### Page 3

- 1. dew
- 2. fruit
- 3. bruise
- 4. suit
- 5. fuse
- 6. mule
- 7. cube
- 8. chew
- 9. clue