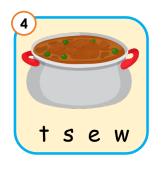

4

Phonics advance

Look at the picture. Circle the letters that make the word. Then, write the word.

www.monkeyspace.live

© Monkey Tree English Learning Center Ltd. (2021). All rights reserved. The content herein has been produced exclusively for Monkey Tree English Learning Center Ltd. and is intended for the individual use of subscribed students only. No third parties are permitted to reproduce, distribute or in any way make use of this material without the explicit permission of Monkey Tree English Learning Center Ltd.