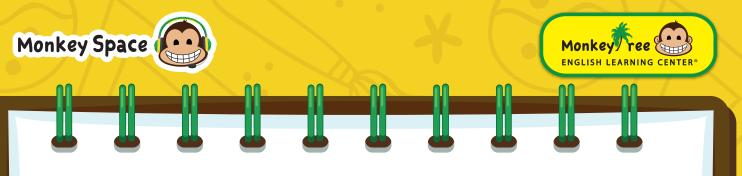

Phonics advance

Look at the picture and circle the correct answer.

ue

u

u ui

ew

u

u u\_e

u\_e

u

ue

u

u

U

ui

U

u\_e

ui

www.monkeyspace.live

© Monkey Tree English Learning Center Ltd. (2021). All rights reserved. The content herein has been produced exclusively for Monkey Tree English Learning Center Ltd. and is intended for the individual use of subscribed students only. No third parties are permitted to reproduce, distribute or in any way make use of this material without the explicit permission of Monkey Tree English Learning Center Ltd.