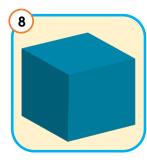

4

Phonics advance

Look at the picture. Circle the letters that make the word. Then, write the word.

www.monkeyspace.live

© Monkey Tree English Learning Center Ltd. (2021). All rights reserved. The content herein has been produced exclusively for Monkey Tree English Learning Center Ltd. and is intended for the individual use of subscribed students only. No third parties are permitted to reproduce, distribute or in any way make use of this material without the explicit permission of Monkey Tree English Learning Center Ltd.

#### Answer Key

| <u>Pa</u> | ge | 1 |
|-----------|----|---|
| -         |    |   |

1. glue 2. dew 3. mule 4. juice 5. fuse

- 6. blue
- 7. suit 8. cube
- 9. bruise