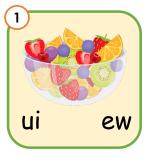

Phonics advance

Look at the picture and circle the correct answer.

ue

u

u ui

ew

u

u u\_e

#### Answer Key

| <u>Pa</u> | ge | 1 |
|-----------|----|---|
| -         |    |   |

1. glue 2. dew 3. mule 4. juice 5. fuse

- 6. blue
- 7. suit 8. cube
- 9. bruise