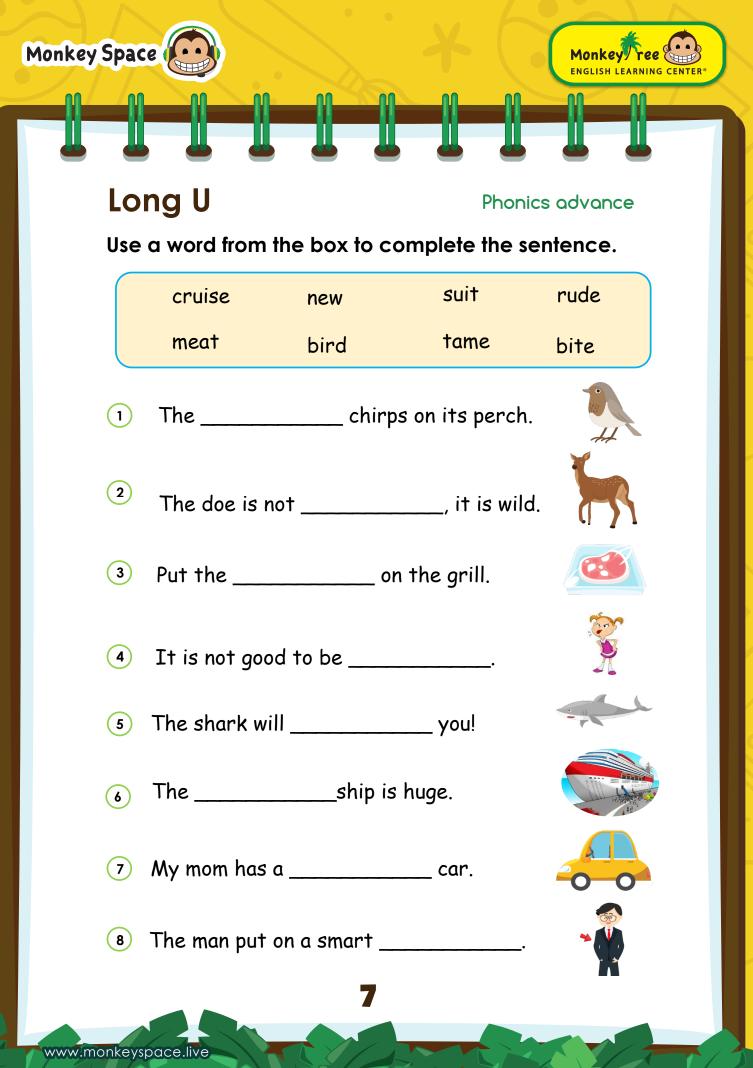

#### Page 7 1. bird 2. tame 3. meat 4. rude

- 5. bite
- 6. cruise
- 7. new
- 8. suit