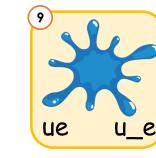

Phonics advance

Look at the picture and circle the correct answer.

ue

u

u ui

ew

u

u u\_e