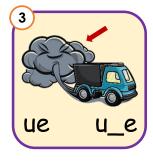

Phonics advance

Look at the picture and circle the correct answer.

ue

u

u ui

ew

u

u u\_e