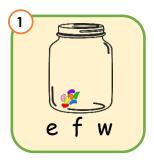

Phonics advance

Look at the picture and circle the correct answer.

ue

u

u ui

ew

u

u u\_e

u\_e

u

ue

u

u

U

ui

U

u\_e

ui

www.monkeyspace.live

© Monkey Tree English Learning Center Ltd. (2021). All rights reserved. The content herein has been produced exclusively for Monkey Tree English Learning Center Ltd. and is intended for the individual use of subscribed students only. No third parties are permitted to reproduce, distribute or in any way make use of this material without the explicit permission of Monkey Tree English Learning Center Ltd.